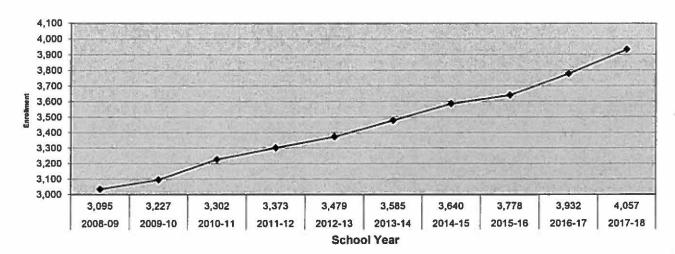

- The District experienced an increase in the 2018 assessed value of the District in the amount of \$100M or 6%. We believe that the increase is reflecting a rebound in the home building environment which should equate to additional funding for the District. The Funds that receive financial support from property taxes except for the General fund and the Special Education fund will benefit proportionately from this increase in value. The manner in which the state aid formulas for the General fund and the Special Education fund are calculated eliminate the benefit of increased value for these funds. The state legislature annually sets the maximum dollars per 1,000 of assessed value a district can request in all taxing funds except the Debt Service fund which is establish by an approved resolution voted upon by district patrons.
- The State Aid formula for the General and Special Education funds are based on the District's fall enrollment and the number of special needs students being served in various need categories respectively. The 2016-17 general state aid is calculated on \$5,464/student based upon the September child count and increases annually by the lesser of the rate of inflation or three percent (3%). The state aid formula insures that the state aid and the amount the district can generate through property taxes will equal the per total student allocation. The per pupil allocation increased in 2016-17 and 2017-18 (.3%). The district is utilizing some cash reserves to fund its current year's operating budgets. The special education aid is calculated very similar with the use of six (6) different student categories, each having a varying value assigned to the category. Once again, the calculated student need of the Special Education fund is accommodated by the amount that can be generated locally through property taxes and state support. With the basic formula being calculated on the student need amount less the amount raised locally through property taxes equaling the amount of state support, you can see that the District does not receive the financial advantage of increased assessed value in the General Fund or Special Education Fund.
- The enrollment of the District has increased over the past ten years and 2016-17 was not an exception. Total number of students increased 154 in 2016-17 and 125 in 2017-18. These enrollment increases have allowed the District financial successes that have not been experienced by other school districts in the state of South Dakota in the past years. With a major portion of the District's state funding based on enrollment numbers, the financial impact of increasing enrollment is an important factor in the financial stability of the District. Enrollment increases are a significant source of new revenue for the District. The following graph illustrates prior enrollment and potential trends.

Figure A-5
Enrollment During the Last Ten Years

- We believe that our local economy has been thriving and will continue into the foreseeable future. The financial condition of the State of South Dakota will have a significant impact on how revenues will flow to the local School Districts. We predict revenue streams to increase at the statutory inflationary level at the least, and combined with our "new" revenue sources coming from increased enrollments should put us in a solid financial position.
- Inflation rates will have a significant impact on the School District along with State of South Dakota revenues. It is projected that rates of inflation will be very low in the next five years causing an effect on the additional income that is received by the School District. General and Special Education Fund per student increases are based on the rate of inflation or 3%, whichever is less.
- Annually the District negotiates the salary and benefits package of District employees. With approximately 86% of the General fund expenditures being salary and benefit costs, the outcome of negotiations has a major impact on the future financial status of the District.