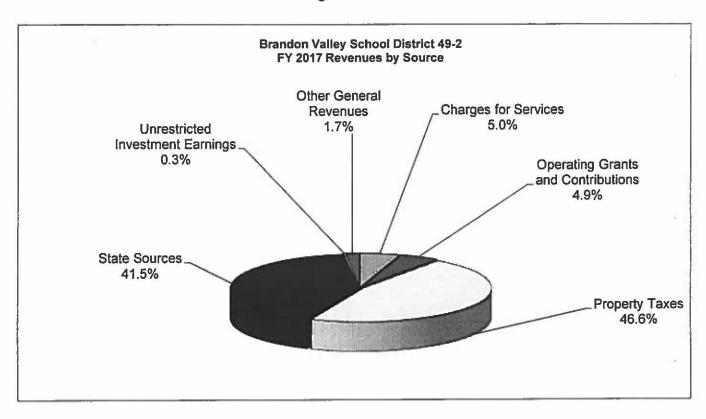

The District's revenues totaled \$40,273,993 (See Table A-2). Almost half (47%) of the District's revenue came from property taxes, with over a third (42%) coming from state aid (See Figure A-3).

Figure A-3