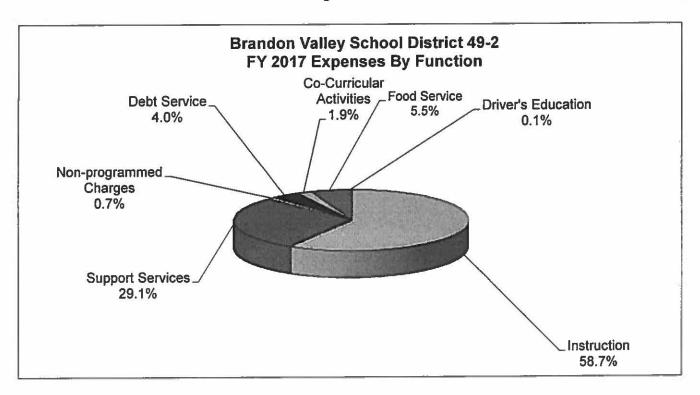

The District's expenditures totaled \$42,975,315 (See Table A-2) and covered a range of services, including instruction, support services, debt service, co-curricular activities and food services (See Figure A-4).