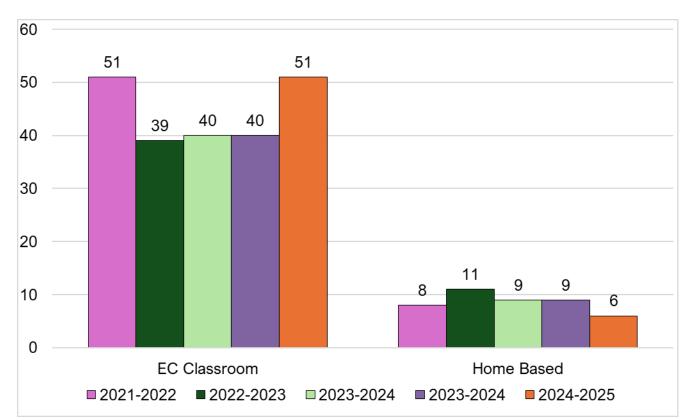

maintaining appropriate programs with our current staffing levels and curriculum. In addition, the needs of students with more significant disabilities creates the need for more specialized programs and training for staff. Mental health challenges (behavior, social, and emotional functioning) among students will continue to increase and require additional staff and programming needs for the district. Students with high needs may require out-of-district placements, which can have a notable impact on the special education budget. Students moving to our district throughout the year can bring unexpected and significant staffing and programming requirements.



#### an bring unexpected and significant starting and programming rec

#### EARLY CHILDHOOD

#### **Classroom & Homebased Students**



Our Early Childhood numbers have increased, and we are seeing more significant needs and behavioral challenges. Our birth-to-three, prolonged assistance numbers decreased by three. There are ongoing screenings throughout the year, as well as two official screening days (fall and winter). We anticipate the EC numbers to be at 63 by spring, without including the January screening.

#### 2024 December Child Count: Resource Room Students





#### 2024 December Child Count: Students by Disability Category



#### **TITLE I - READING**

#### **Title I Students – Brandon Elementary**



Currently, we employ 2 FTE Title I Tutors to support programming at Brandon Elementary School. Our Title I funds continue to be difficult to predict and our federal allocation is not determined until late sprin