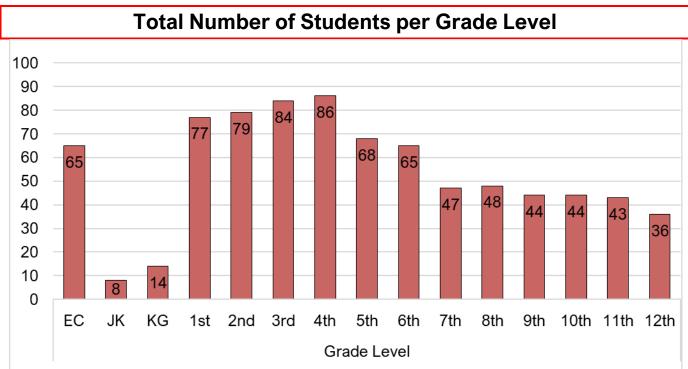

strict count continues to increase yearly, with a jump of ninety-eight students in the past two years. The growth presents challenges in maintaining appropriate programs with our current staffing levels and curriculum. In addition, the needs of students with more significant disabilities creates the need for more specialized programs and training for staff. Mental health challenges (behavior, social, and emotional functioning) among students will continue to increase and require additional staff and programming needs for the district. Students with high needs may require out-of-district placements, which can have a notable impact on the special education budget. Students moving to our district throughout the year can bring unexpected and significant staffing and programming requirements.



#### an bring unexpected and significant starting and programming rec

#### EARLY CHILDHOOD

#### **Classroom & Homebased Students**



Our Early Childhood numbers have increased, and we are seeing more significant needs and behavioral challenges. Our birth-to-three, prolonged assistance numbers decreased by three. There are ongoing screenings throughout the year, as well as two official screening days (fall and winter). We anticipate the EC numbers to be at 63 by spring, without including the January screening.

#### 2024 December Child Count: Resource Room Students





#### 2024 December Child Count: Students by Disability Category



#### **TITLE I - READING**

#### **Title I Students – Brandon Elementary**



Currently, we employ 2 FTE Title I Tutors to support programming at Brando