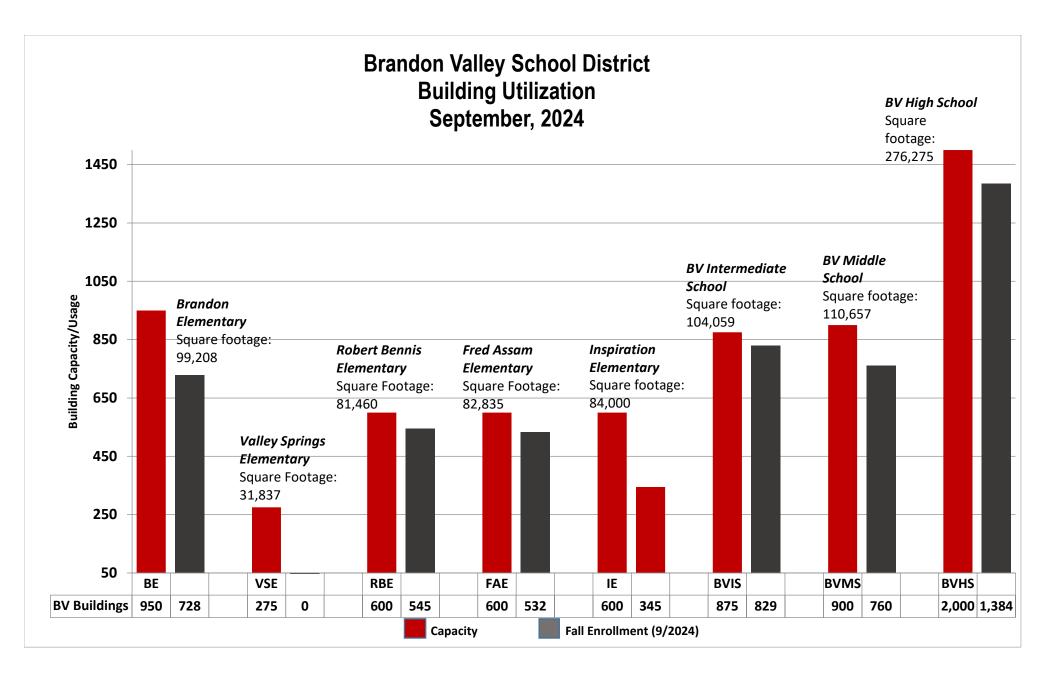

| 5,015        |
| 2023-24                           | 67                                                   | 682                          | 564                                                 | 499                                              | 320                                     | 787                                              | 725                     | 1406                  | 5,050        |
| 2024-25                           | -                                                    | 728                          | 545                                                 | 532                                              | 345                                     | 831                                              | 768                     | 1424                  | 5,173        |



### BRANDON VALLEY SCHOOL DISTRICT 49-2 Enrollment Projections (Not including out of district placements)

|