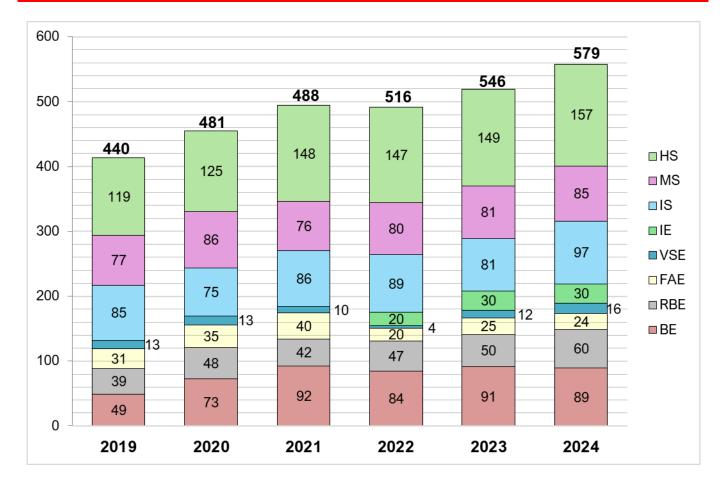

out-of-district placements, which can have a notable impact on the special education budget. Students moving to our district throughout the year can bring unexpected and significant staffing and programming requirements.



#### an bring unexpected and significant starting and programming rec

#### EARLY CHILDHOOD

#### **Classroom & Homebased Students**



Our Early Childhood numbers have increased, and we are seeing more significant needs and behavioral challenges. Our birth-to-three, prolonged assistance numbers decreased by three. There are ongoing screenings throughout the year, as well as two official screening days (fall and winter). We anticipate the EC numbers to be at 63 by spring, without including the January screening.

#### 2024 December Child Count: Resource Room Students





#### 2024 December Child Count: Students by Disability Category



#### **TITLE I - READING**

#### **Title I Students – Brandon Elementary**



Currently, we employ 2 FTE Title I Tutors to support programming at Brandon Elementary School. Our Title I funds continue to be difficult to predict and our federal allocation is not determined until late spring each year. As a result, it is difficult to plan Title I services for the next year until the federal allocation has been determined. It is anticipated that the district's Title I allocation for 2025-2026 will remain consistent to the previous year or rise depending on our poverty rate. Brandon Elementary continues to have the highest F/R percentage at 29.24% compared to Inspiration (25.58%), RBE (10.66%) and FAE (7.99%).



|