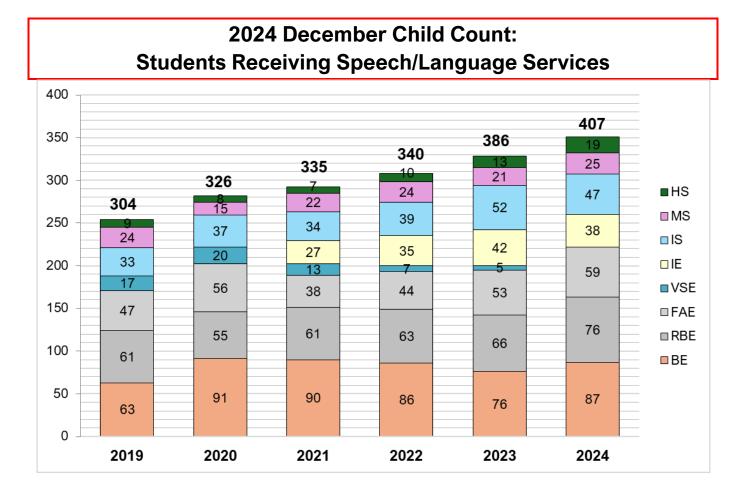

ut-of-district placements, which can have a notable impact on the special education budget. Students moving to our district throughout the year can bring unexpected and significant staffing and programming requirements.



#### an bring unexpected and significant starting and programming rec

#### EARLY CHILDHOOD

#### **Classroom & Homebased Students**



Our Early Childhood numbers have increased, and we are seeing more significant needs and behavioral challenges. Our birth-to-three, prolonged assistance numbers decreased by three. There are ongoing screenings throughout the year, as well as two official screening days (fall and winter). We anticipate the EC numbers to be at 63 by spring, without including the January screening.

#### 2024 December Child Count: Resource Room Students





#### 2024 December Child Count: Students by Disability Category



#### **TITLE I - READING**

#### **Title I Students – Brandon Elementary**



Currently, we employ 2 FTE Title I Tutors to support programming at Brandon Elementary School. Our Title I funds continue to be difficult to predict and our federal allocation is not determined until late spring each year. As a result, it is difficult to plan Title I services for the next year until the federal allocation has been determined. It is anticipated that the district's Title I allocation for 2025-2026 will remain consistent to the previous year or rise depending on our poverty rate. Brandon Elementary continues to have the highest F/R percentage at 29.24% compared to Inspiration (25.58%), RBE (10.66%) and FAE (7.99%).



|