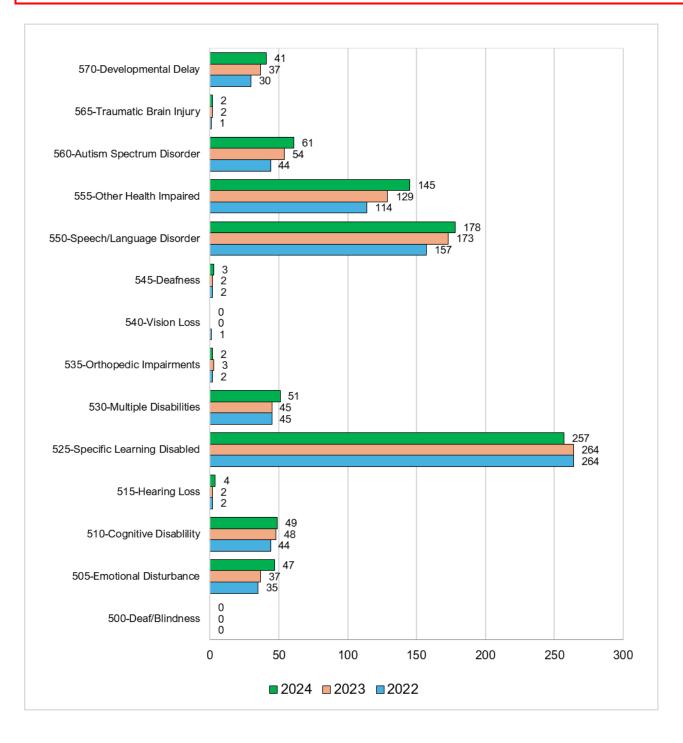

pecial education budget. Students moving to our district throughout the year can bring unexpected and significant staffing and programming requirements.



#### an bring unexpected and significant starting and programming rec

#### EARLY CHILDHOOD

#### **Classroom & Homebased Students**



Our Early Childhood numbers have increased, and we are seeing more significant needs and behavioral challenges. Our birth-to-three, prolonged assistance numbers decreased by three. There are ongoing screenings throughout the year, as well as two official screening days (fall and winter). We anticipate the EC numbers to be at 63 by spring, without including the January screening.

#### 2024 December Child Count: Resource Room Students





#### 2024 December Child Count: Students by Disability Category



#### **TITLE I - READING**

#### **Title I Students – Brandon Elementary**



Currently, we employ 2 FTE Title I Tutors to support programming at Brandon Elementary School. Our Title I funds continue to be difficult to predict and our federal allocation is not determined until late spring each year. As a result, it is difficult to plan Title I services for the next year until the federal allocation has been determined. It is anticipated that the district's Title I allocation for 2025-2026 will remain consistent to the previous year or rise depending on our poverty rate. Brandon Elementary continues to have the highest F/R percentage at 29.24% compared to Inspiration (25.58%), RBE (10.66%) and FAE (7.99%).



|              | Brandon<br>Elementary | Inspiration<br>Elementary | Intermediat