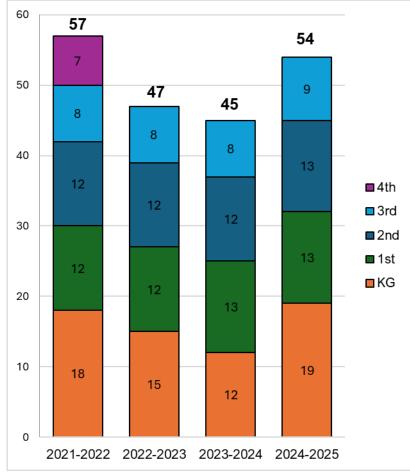

an bring unexpected and significant staffing and programming requirements.



#### an bring unexpected and significant starting and programming rec

#### EARLY CHILDHOOD

#### **Classroom & Homebased Students**



Our Early Childhood numbers have increased, and we are seeing more significant needs and behavioral challenges. Our birth-to-three, prolonged assistance numbers decreased by three. There are ongoing screenings throughout the year, as well as two official screening days (fall and winter). We anticipate the EC numbers to be at 63 by spring, without including the January screening.

#### 2024 December Child Count: Resource Room Students





#### 2024 December Child Count: Students by Disability Category



#### **TITLE I - READING**

#### **Title I Students – Brandon Elementary**



Currently, we employ 2 FTE Title I Tutors to support programming at Brandon Elementary School. Our Title I funds continue to be difficult to predict and our federal allocation is not determined until late spring each year. As a result, it is difficult to plan Title I services for the next year until the federal allocation has been determined. It is anticipated that the district's Title I allocation for 2025-2026 will remain consistent to the previous year or rise depending on our poverty rate. Brandon Elementary continues to have the highest F/R percentage at 29.24% compared to Inspiration (25.58%), RBE (10.66%) and FAE (7.99%).



|              | Brandon<br>Elementary | Inspiration<br>Elementary | Intermediate<br>School | Middle School | High School |
|--------------|------------------