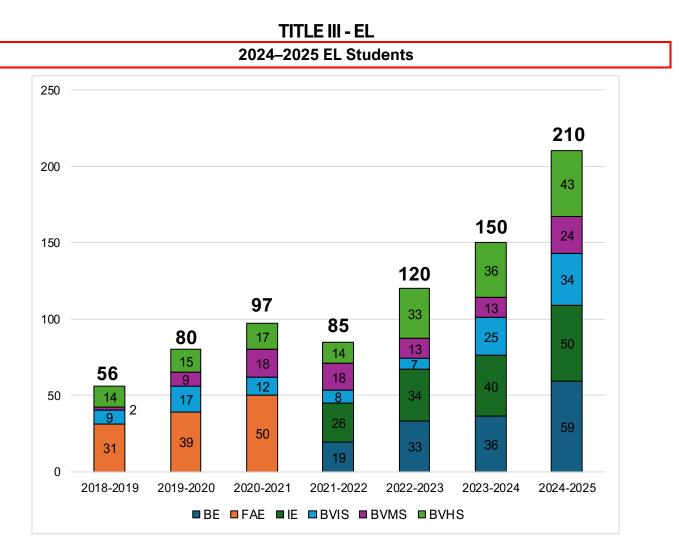

om Students





#### 2024 December Child Count: Students by Disability Category



#### **TITLE I - READING**

#### **Title I Students – Brandon Elementary**



Currently, we employ 2 FTE Title I Tutors to support programming at Brandon Elementary School. Our Title I funds continue to be difficult to predict and our federal allocation is not determined until late spring each year. As a result, it is difficult to plan Title I services for the next year until the federal allocation has been determined. It is anticipated that the district's Title I allocation for 2025-2026 will remain consistent to the previous year or rise depending on our poverty rate. Brandon Elementary continues to have the highest F/R percentage at 29.24% compared to Inspiration (25.58%), RBE (10.66%) and FAE (7.99%).



|              | Brandon<br>Elementary | Inspiration<br>Elementary | Intermediate<br>School | Middle School | High School |
|--------------|-----------------------|---------------------------|------------------------|---------------|-------------|
| Kindergarten | 9                     | 9                         |                        |               |             |
| Grade 1      | 11                    | 12                        |                        |               |             |
| Grade 2      | 17                    | 12                        |                        |               |             |
| Grade 3      | 13                    | 11                        |                        |               |             |
| Grade 4      | 9                     | 6