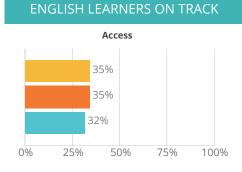

ALLEY DISTANCE LEARNING ACADEMY ELEMENTARY**

BRANDON VALLEY

Principal: Sherri Nelson Grade Levels: KG-04

## SCHOOL ENROLLMENT



**Teachers** 

1.17

Administrators

0.00

## STUDENT PERFORMANCE







## STUDENT PROGRESS







## **OVERALL SCORE**

Overall school SPI scores will not be reported in the 2021-2022 public report card, however school support designations are shown at the top of the front page for each school. SPI scores were calculated and reported only in the private report card.

Attendance Rate

100%

Chronic Absenteeism Rate

0%



## BRANDON VALLEY DISTANCE LEARNING ACADEMY INTERMEDIATE

BRANDON VALLEY

Principal: Nick Skibsted Grade Levels: 05-06

## **SCHOOL ENROLLMENT**



Teachers

0.01

Administrators

0.00

## STUDENT PERFORMANCE







## STUDENT PROGRESS







## **OVERALL SCORE**

Overall school SPI scores will not be reported in the 2021-2022 public report card, however school support designations are shown at the top of the front page for each school. SPI scores were calculated and reported only in the private report card.



# **BRANDON VALLEY DISTANCE LEARNING ACADEMY MIDDLE SCHOOL**

BRANDON VALLEY

Principal: Nick Skibsted Grade Levels: 07-08

## SCHOOL ENROLLMENT



**Teachers** 

0.01

Administrators

0.00

## STUDENT PERFORMANCE







## STUDENT PROGRESS





## ENGLISH LEARNERS ON TRACK



#### **OVERALL SCORE**

Overall school SPI scores will not be reported in the 2021-2022 public report card, however school support designations are shown at the top of the front page for each school. SPI scores were calculated and reported only i