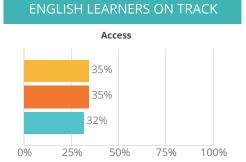

## **BRANDON VALLEY DISTANCE LEARNING ACADEMY ELEMENTARY**

BRANDON VALLEY

Principal: Sherri Nelson Grade Levels: KG-04

## SCHOOL ENROLLMENT



**Teachers** 

1.17

Administrators

0.00

## STUDENT PERFORMANCE







## STUDENT PROGRESS







## **OVERALL SCORE**

Overall school SPI scores will not be reported in the 2021-2022 public report card, however school support designations are shown at the top of the front page for each school. SPI scores were calculated and reported only in the private report card.

Attendance Rate

100%

Chronic Absenteeism Rate

0%



## BRANDON VALLEY DISTANCE LEARNING ACADEMY INTERMEDIATE

BRANDON VALLEY

Principal: Nick Skibsted Grade Levels: 05-06

## **SCHOOL ENROLLMENT**



Teachers

0.01

Administrators

0.00

## STUDENT PERFORMANCE







## STUDENT PROGRESS







## **OVERALL SCORE**

Overall school SPI scores will not be reported in the 2021-2022 public report card, however school support designations are shown at the top of the front page for each school. SPI scores were calculated and