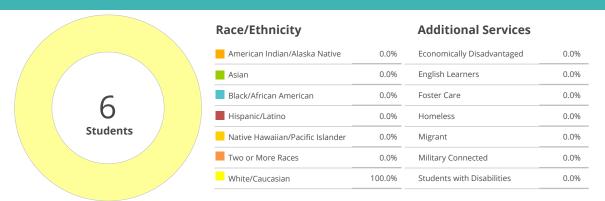

school. SPI scores were calculated and reported only in the private report card.

Attendance Rate

100%

Chronic Absenteeism Rate

0%



## BRANDON VALLEY DISTANCE LEARNING ACADEMY INTERMEDIATE

BRANDON VALLEY

Principal: Nick Skibsted Grade Levels: 05-06

## **SCHOOL ENROLLMENT**



Teachers

0.01

Administrators

0.00

## STUDENT PERFORMANCE







## STUDENT PROGRESS







## **OVERALL SCORE**

Overall school SPI scores will not be reported in the 2021-2022 public report card, however school support designations are shown at the top of the front page for each school. SPI scores were calculated and reported only in the private report card.



# **BRANDON VALLEY DISTANCE LEARNING ACADEMY MIDDLE SCHOOL**

BRANDON VALLEY

Principal: Nick Skibsted Grade Levels: 07-08

## SCHOOL ENROLLMENT



**Teachers** 

0.01

Administrators

0.00

## STUDENT PERFORMANCE







## STUDENT PROGRESS





## ENGLISH LEARNERS ON TRACK



#### **OVERALL SCORE**

Overall school SPI scores will not be reported in the 2021-2022 public report card, however school support designations are shown at the top of the front page for each school. SPI scores were calculated and reported only in the private report card.

Chronic Absenteeism Rate

0%



# **BRANDON VALLEY DISTANCE LEARNING ACADEMY HIGH SCHOOL**

BRANDON VALLEY

Principal: Nick Skibsted Grade Levels: 09-12

## **SCHOOL ENROLLMENT**



**Teachers** 

0.01

**Administrators** 

0.00

## STUDENT PERFORMANCE







## HIGH SCHOOL COMPLETION



## **COLLEGE AND CAREER READINESS**



## **ENGLISH LEARNERS ON TRACK**



## **OVERALL SCORE**

Overall