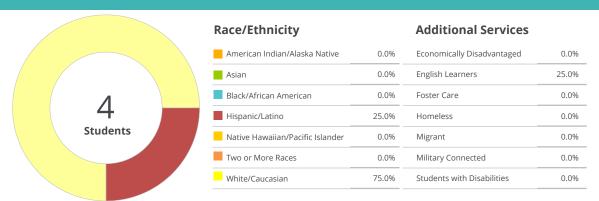

## **BRANDON VALLEY DISTANCE LEARNING ACADEMY ELEMENTARY**

BRANDON VALLEY

Principal: Sherri Nelson Grade Levels: KG-04

## SCHOOL ENROLLMENT



**Teachers** 

1.17

Administrators

0.00

## STUDENT PERFORMANCE







## STUDENT PROGRESS







## **OVERALL SCORE**

Overall school SPI scores will not be reported in the 2021-2022 public report card, however school support designations are shown at the top of the front page for each school. SPI scores were calculated and reported only in the private report card.

Attendance Rate

100%

Chronic Absenteeism Rate

0%



## BRANDON VALLEY DISTANCE LEARNING ACADEMY INTERMEDIATE

BRANDON VALLEY

Principal: Nick Skibsted Grade Levels: 05-06

## **SCHOOL ENROLLMENT**



Teachers

0.01

Administrators

0.00

## STUDENT PERFORMANCE







## STUDENT PROGRESS







## **OVERALL SCORE**

Overall school SPI scores will not be reported in the 2021-2022 public report card, however school support designations are shown at the top of the front page for each school. SPI scores were calculated and reported only in the private report card.



# **BRANDON VALLEY DISTANCE LEARNING ACADEMY MIDDLE SCHOOL**

BRANDON VALLEY

Principal: Nick Skibsted Grade Levels: 07-08

## SCHOOL ENROLLMENT



**Teachers** 

0.01

Administrators

0.00

## STUDENT PERFORMANCE







## STUDENT PROGRESS





## ENGLISH LEARNERS ON TRACK



#### **OVERALL SCORE**

Overall school SPI scores will not be reported in the 2021-2022 public report card, however school support designations are sho