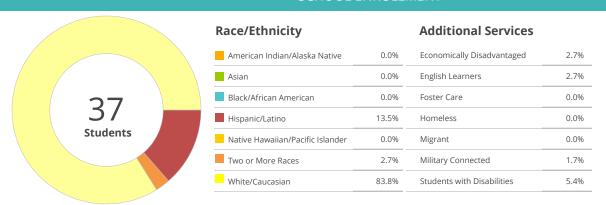

es were calculated and reported only in the private report card.



# **BRANDON VALLEY DISTANCE LEARNING ACADEMY MIDDLE SCHOOL**

BRANDON VALLEY

Principal: Nick Skibsted Grade Levels: 07-08

## SCHOOL ENROLLMENT



**Teachers** 

0.01

Administrators

0.00

## STUDENT PERFORMANCE







## STUDENT PROGRESS





## ENGLISH LEARNERS ON TRACK



#### **OVERALL SCORE**

Overall school SPI scores will not be reported in the 2021-2022 public report card, however school support designations are shown at the top of the front page for each school. SPI scores were calculated and reported only in the private report card.

Chronic Absenteeism Rate

0%



# **BRANDON VALLEY DISTANCE LEARNING ACADEMY HIGH SCHOOL**

BRANDON VALLEY

Principal: Nick Skibsted Grade Levels: 09-12

## **SCHOOL ENROLLMENT**



**Teachers** 

0.01

**Administrators** 

0.00

## STUDENT PERFORMANCE







## HIGH SCHOOL COMPLETION



## **COLLEGE AND CAREER READINESS**



## **ENGLISH LEARNERS ON TRACK**



## **OVERALL SCORE**

Overall school SPI scores will not be reported in the 2021-2022 public report card, however school support designations are shown at the top of the front page for each school. SPI scores were calculated and reported only in the private report card.

Chronic Absenteeism Rate

0%