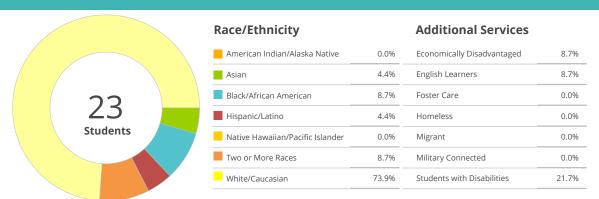

## **BRANDON VALLEY DISTANCE LEARNING ACADEMY ELEMENTARY**

BRANDON VALLEY

Principal: Sherri Nelson Grade Levels: KG-04

## SCHOOL ENROLLMENT



**Teachers** 

1.17

Administrators

0.00

## STUDENT PERFORMANCE







## STUDENT PROGRESS







## **OVERALL SCORE**

Overall school SPI scores will not be reported in the 2021-2022 public report card, however school support designations are shown at the top of the front page for each school. SPI scores were calculated and reported only in the private report card.

Attendance Rate

100%

Chronic Absenteeism Rate

0%



## BRANDON VALLEY DISTANCE LEARNING ACADEMY INTERMEDIATE

BRANDON VALLEY

Principal: Nick Skibsted Grade Levels: 05-06

## **SCHOOL ENROLLMENT**



Teachers

0.01

Administrators

0.00

## STUDENT PERFORMANCE







## STUDENT PROGRESS







## **OVERALL SCORE**

Overall school SPI scores will not be reported in the 2021-2022 public report card, however school support