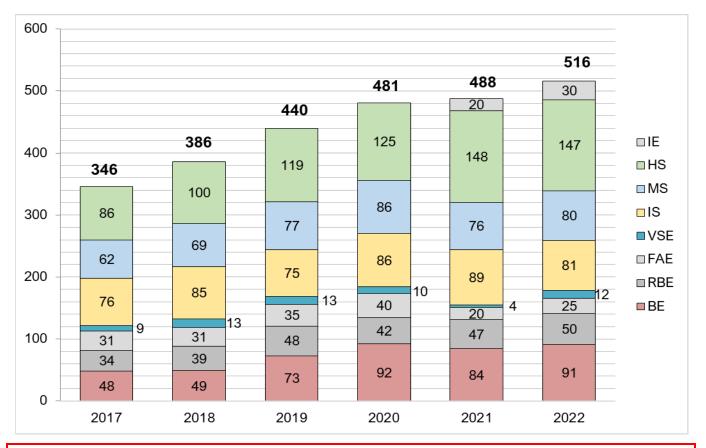

### Brandon Valley School District 49-2 General Fund Projections 12/31/2022

| -                                                                                                                                                                 | 2022-23                   | 2023-24                   | 2024-25                   | 2025-26                   | 2026-27                   | 2027-28                   |
|-------------------------------------------------------------------------------------------------------------------------------------------------------------------|---------------------------|---------------------------|---------------------------|---------------------------|---------------------------|---------------------------|
| Total Revenues <i>(FY 2023 - Budgeted)</i><br><i>(FY 2024-28 Prior Year Projected)</i><br>Additional Funding from Student                                         | \$36,785,000              | \$36,335,000              | \$38,750,000              | \$40,950,000              | \$43,620,000              | \$46,295,000              |
| Enrollment Increase (1)                                                                                                                                           | (450,000)                 | 1,155,000                 | 1,115,000                 | 1,520,000                 | 1,450,000                 | 1,260,000                 |
| State Aid Increase (2)                                                                                                                                            | (,,                       | 1,675,000                 | 1,085,000                 | 1,150,000                 | 1,225,000                 | 1,310,000                 |
| ESSER Federal Revenue                                                                                                                                             |                           | (815,000)                 | 0                         | 0                         | 0                         | 0                         |
| Other Revenue Equalization                                                                                                                                        |                           | 100,000                   | 0                         | 0                         | 0                         | 0                         |
| Increased Capital Outlay "Flexibility"                                                                                                                            |                           | 300,000                   | 0                         | 0                         | 0                         | 0                         |
| Total Revenues                                                                                                                                                    | \$36,335,000              | \$38,750,000              | \$40,950,000              | \$43,620,000              | \$46,295,000              | \$48,865,000              |
| Total Expenditures <i>(FY 2023 - Budgeted)</i><br>(FY 2024-28 Prior Year Projected)                                                                               | \$37,310,000              | \$37,310,000              | \$39,285,000              | \$41,325,000              | \$43,975,000              | \$46,575,000              |
| Salary Increases (3)                                                                                                                                              |                           | 1,250,000                 | 875,000                   | 1,000,000                 | 1,000,000                 | 1,100,000                 |
| Benefits Increases                                                                                                                                                |                           | 320,000                   | 240,000                   | 250,000                   | 250,000                   | 260,000                   |
| Early Retirement Expenses                                                                                                                                         |                           | (145,000)                 | 0                         | 100,000                   | 50,000                    | 0                         |
| Savings From Retirees                                                                                                                                             |                           | (75,000)                  | (75,000)                  | (100,000)                 | (100,000)                 | (100,000)                 |
| ESSER Federal Expenses                                                                                                                                            |                           | (950,000)                 | 0                         | 0                         | 0                         | 0                         |
| Additional Staff                                                                                                                                                  |                           | 1,225,000                 | 900,000                   | 900,000                   | 1,000,000                 | 1,000,000                 |
| Other (Supplies, P/C Insurance, Utilities, etc.)                                                                                                                  |                           | 250,000                   | 100,000                   | 150,000                   | 150,000                   | 150,000                   |
| Operational Costs of Additional Buildings                                                                                                                         |                           | 100,000                   | 0                         | 350,000                   | 250,000                   | 0                         |
| Total Expenditures                                                                                                                                                | \$37,310,000              | \$39,285,000              | \$41,325,000              | \$43,975,000              | \$46,575,000              | \$48,985,000              |
| Budget Surplus/(Deficit)                                                                                                                                          | (\$975,000)               | (\$535,000)               | (\$375,000)               | (\$355,000)               | (\$280,000)               | (\$120,000)               |
| Estimated Fund Balance @ year end                                                                                                                                 | \$7,600,000<br><b>21%</b> | \$7,300,000<br><b>19%</b> | \$7,200,000<br><b>17%</b> | \$7,100,000<br><b>16%</b> | \$7,100,000<br><b>15%</b> | \$7,300,000<br><b>15%</b> |
| Assumes federal revenue remains stable.<br>Schedule is for projection purposes only. It is in no way intended to reflect actual negotiations with teachers union. |                           |                           |                           |                           |                           |                           |
| (1) Enrollment Increases                                                                                                                                          | 116                       | 165                       | 155                       | 205                       | 190                       | 160                       |
| Total Enrollment                                                                                                                                                  | 4,982                     | 5,147                     | 5,302                     | 5,507                     | 5,697                     | 5,857                     |
| (2) State Aid % Increases                                                                                                                                         | 6.00%                     | 5.00%                     | 3.00%                     | 3.00%                     | 3.00%                     | 3.00%                     |
| (3) Salary % Increases                                                                                                                                            | 6.50%                     | 5.00%                     | 3.50%                     | 4.00%                     | 4.00%                     | 4.00%                     |
| (4) Benefits % Increases(Health, Dental, W/C)                                                                                                                     | 10.00%                    | 8.00%                     | 6.00%                     | 6.00%                     | 6.00%                     | 6.00%                     |
| Por Student Allocation                                                                                                                                            | ¢6 655                    | 000 32                    | ¢7 100                    | ¢7 /1/                    | ¢7 626                    | ¢7 965                    |