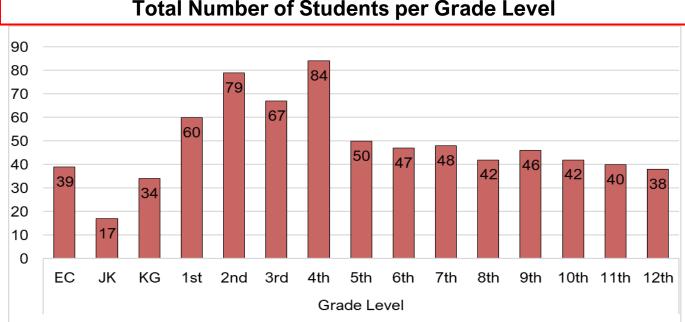

### Brandon Valley School District 49-2 General Fund Projections 12/31/2022

| -                                                                                                                                                                 | 2022-23                   | 2023-24                   | 2024-25                   | 2025-26                   | 2026-27                   | 2027-28                   |
|-------------------------------------------------------------------------------------------------------------------------------------------------------------------|---------------------------|---------------------------|---------------------------|---------------------------|---------------------------|---------------------------|
| Total Revenues <i>(FY 2023 - Budgeted)</i><br><i>(FY 2024-28 Prior Year Projected)</i><br>Additional Funding from Student                                         | \$36,785,000              | \$36,335,000              | \$38,750,000              | \$40,950,000              | \$43,620,000              | \$46,295,000              |
| Enrollment Increase (1)                                                                                                                                           | (450,000)                 | 1,155,000                 | 1,115,000                 | 1,520,000                 | 1,450,000                 | 1,260,000                 |
| State Aid Increase (2)                                                                                                                                            | (,,                       | 1,675,000                 | 1,085,000                 | 1,150,000                 | 1,225,000                 | 1,310,000                 |
| ESSER Federal Revenue                                                                                                                                             |                           | (815,000)                 | 0                         | 0                         | 0                         | 0                         |
| Other Revenue Equalization                                                                                                                                        |                           | 100,000                   | 0                         | 0                         | 0                         | 0                         |
| Increased Capital Outlay "Flexibility"                                                                                                                            |                           | 300,000                   | 0                         | 0                         | 0                         | 0                         |
| Total Revenues                                                                                                                                                    | \$36,335,000              | \$38,750,000              | \$40,950,000              | \$43,620,000              | \$46,295,000              | \$48,865,000              |
| Total Expenditures <i>(FY 2023 - Budgeted)</i><br>(FY 2024-28 Prior Year Projected)                                                                               | \$37,310,000              | \$37,310,000              | \$39,285,000              | \$41,325,000              | \$43,975,000              | \$46,575,000              |
| Salary Increases (3)                                                                                                                                              |                           | 1,250,000                 | 875,000                   | 1,000,000                 | 1,000,000                 | 1,100,000                 |
| Benefits Increases                                                                                                                                                |                           | 320,000                   | 240,000                   | 250,000                   | 250,000                   | 260,000                   |
| Early Retirement Expenses                                                                                                                                         |                           | (145,000)                 | 0                         | 100,000                   | 50,000                    | 0                         |
| Savings From Retirees                                                                                                                                             |                           | (75,000)                  | (75,000)                  | (100,000)                 | (100,000)                 | (100,000)                 |
| ESSER Federal Expenses                                                                                                                                            |                           | (950,000)                 | 0                         | 0                         | 0                         | 0                         |
| Additional Staff                                                                                                                                                  |                           | 1,225,000                 | 900,000                   | 900,000                   | 1,000,000                 | 1,000,000                 |
| Other (Supplies, P/C Insurance, Utilities, etc.)                                                                                                                  |                           | 250,000                   | 100,000                   | 150,000                   | 150,000                   | 150,000                   |
| Operational Costs of Additional Buildings                                                                                                                         |                           | 100,000                   | 0                         | 350,000                   | 250,000                   | 0                         |
| Total Expenditures                                                                                                                                                | \$37,310,000              | \$39,285,000              | \$41,325,000              | \$43,975,000              | \$46,575,000              | \$48,985,000              |
| Budget Surplus/(Deficit)                                                                                                                                          | (\$975,000)               | (\$535,000)               | (\$375,000)               | (\$355,000)               | (\$280,000)               | (\$120,000)               |
| Estimated Fund Balance @ year end                                                                                                                                 | \$7,600,000<br><b>21%</b> | \$7,300,000<br><b>19%</b> | \$7,200,000<br><b>17%</b> | \$7,100,000<br><b>16%</b> | \$7,100,000<br><b>15%</b> | \$7,300,000<br><b>15%</b> |
| Assumes federal revenue remains stable.<br>Schedule is for projection purposes only. It is in no way intended to reflect actual negotiations with teachers union. |                           |                           |                           |                           |                           |                           |
| (1) Enrollment Increases                                                                                                                                          | 116                       | 165                       | 155                       | 205                       | 190                       | 160                       |
| Total Enrollment                                                                                                                                                  | 4,982                     | 5,147                     | 5,302                     | 5,507                     | 5,697                     | 5,857                     |
| (2) State Aid % Increases                                                                                                                                         | 6.00%                     | 5.00%                     | 3.00%                     | 3.00%                     | 3.00%                     | 3.00%                     |
| (3) Salary % Increases                                                                                                                                            | 6.50%                     | 5.00%                     | 3.50%                     | 4.00%                     | 4.00%                     | 4.00%                     |
| (4) Benefits % Increases(Health, Dental, W/C)                                                                                                                     | 10.00%                    | 8.00%                     | 6.00%                     | 6.00%                     | 6.00%                     | 6.00%                     |
| Por Student Allocation                                                                                                                                            | ¢6 655                    | 000 32                    | ¢7 100                    | ¢7 /1/                    | ¢7 626                    | ¢7 965                    |