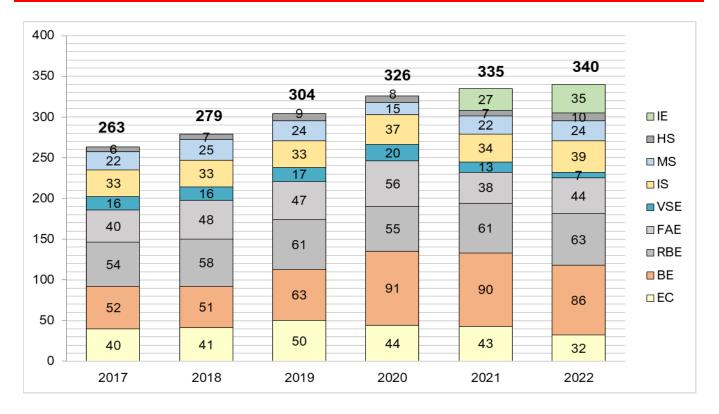

g appropriate services to Early Childhood students are the number of students in birth-to-three who require home based services, as this creates the need for our related services staff to drive to homes to provide service. As a result, staff must spend lengthy amounts of time driving, which takes away from time for service as provided in the school setting. Challenges that face EC providers includes the need for more 1:1 service, as it is difficult to be effective when working with small groups. We did not have an in-district Speech Language Pathologist for the 22-23 school year and contracted for a tele-therapist. This resulted in higher costs to the district.

# 2022 December Child Count: Resource Room Students



# 2022 December Child Count: Students Receiving Speech/Language Services



# 2022 December Child Count: Students by Disability Category



# **TITLE I - READING**

# **Title I Students – Brandon Elementary**



Currently, we employ 2 FTE Title I Tutors to support programming at Brandon Elementary School. Our Title I funds continue to be difficult to predict and our federal allocation is not determined until late spring each year. As a result, it is difficult to plan Title I services for the next year until the federal allocation has been determined. It is anticipated that the district's Title I allocation for 2023-2024 will remain consistent to the previous year or possibly rise a bit depending on our poverty rate.

# TITLE III - EL

| 2022–2023 EL Students |                       |                           |                        |               |