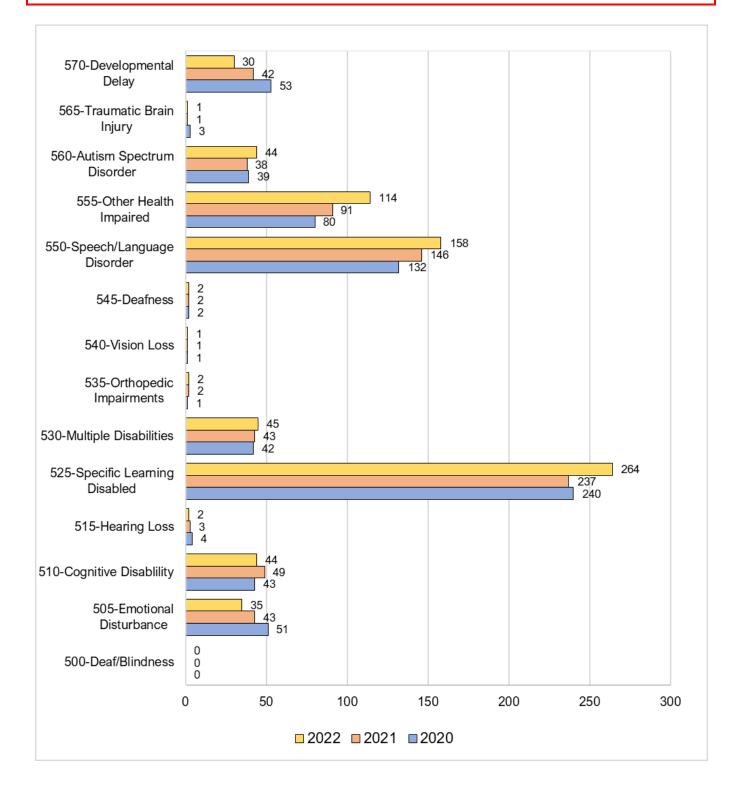

r of students in birth-to-three who require home based services, as this creates the need for our related services staff to drive to homes to provide service. As a result, staff must spend lengthy amounts of time driving, which takes away from time for service as provided in the school setting. Challenges that face EC providers includes the need for more 1:1 service, as it is difficult to be effective when working with small groups. We did not have an in-district Speech Language Pathologist for the 22-23 school year and contracted for a tele-therapist. This resulted in higher costs to the district.

# 2022 December Child Count: Resource Room Students



# 2022 December Child Count: Students Receiving Speech/Language Services



# 2022 December Child Count: Students by Disability Category



# **TITLE I - READING**

# **Title I Students – Brandon Elementary**



Currently, we employ 2 FTE Title I Tutors to support programming at Brandon Elementary School. Our Title I funds continue to be difficult to predict and our federal allocation is not determined until late spring each year. As a result, it is difficult to plan Title I services for the next year until the federal allocation has been determined. It is anticipated that the district's Title I allocation for 2023-2024 will remain consistent to the previous year or possibly rise a bit depending on our poverty rate.

# TITLE III - EL

| 2022–2023 EL Students |                       |                           |                        |               |             |
|-----------------------|-----------------------|-----------