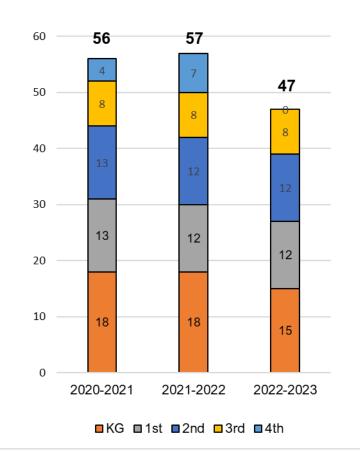

creates the need for our related services staff to drive to homes to provide service. As a result, staff must spend lengthy amounts of time driving, which takes away from time for service as provided in the school setting. Challenges that face EC providers includes the need for more 1:1 service, as it is difficult to be effective when working with small groups. We did not have an in-district Speech Language Pathologist for the 22-23 school year and contracted for a tele-therapist. This resulted in higher costs to the district.

# 2022 December Child Count: Resource Room Students



# 2022 December Child Count: Students Receiving Speech/Language Services



# 2022 December Child Count: Students by Disability Category



# **TITLE I - READING**

# **Title I Students – Brandon Elementary**



Currently, we employ 2 FTE Title I Tutors to support programming at Brandon Elementary School. Our Title I funds continue to be difficult to predict and our federal allocation is not determined until late spring each year. As a result, it is difficult to plan Title I services for the next year until the federal allocation has been determined. It is anticipated that the district's Title I allocation for 2023-2024 will remain consistent to the previous year or possibly rise a bit depending on our poverty rate.

# TITLE III - EL

| 2022–2023 EL Students |                       |                           |                        |               |             |
|-----------------------|-----------------------|---------------------------|------------------------|---------------|-------------|