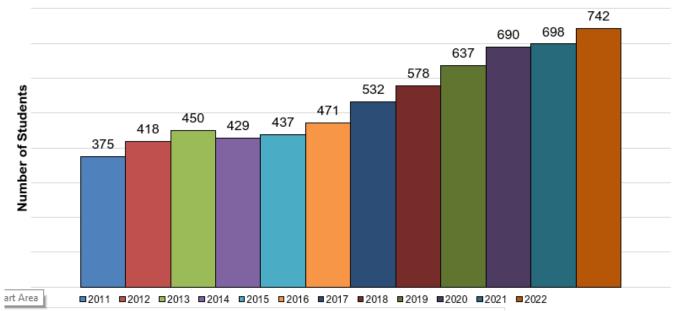

### Brandon Valley School District 49-2 General Fund Projections 12/31/2022

| -                                                                                                                                                                 | 2022-23                   | 2023-24                   | 2024-25                   | 2025-26                   | 2026-27                   | 2027-28                   |
|-------------------------------------------------------------------------------------------------------------------------------------------------------------------|---------------------------|---------------------------|---------------------------|---------------------------|---------------------------|---------------------------|
| Total Revenues <i>(FY 2023 - Budgeted)</i><br><i>(FY 2024-28 Prior Year Projected)</i><br>Additional Funding from Student                                         | \$36,785,000              | \$36,335,000              | \$38,750,000              | \$40,950,000              | \$43,620,000              | \$46,295,000              |
| Enrollment Increase (1)                                                                                                                                           | (450,000)                 | 1,155,000                 | 1,115,000                 | 1,520,000                 | 1,450,000                 | 1,260,000                 |
| State Aid Increase (2)                                                                                                                                            | (,,                       | 1,675,000                 | 1,085,000                 | 1,150,000                 | 1,225,000                 | 1,310,000                 |
| ESSER Federal Revenue                                                                                                                                             |                           | (815,000)                 | 0                         | 0                         | 0                         | 0                         |
| Other Revenue Equalization                                                                                                                                        |                           | 100,000                   | 0                         | 0                         | 0                         | 0                         |
| Increased Capital Outlay "Flexibility"                                                                                                                            |                           | 300,000                   | 0                         | 0                         | 0                         | 0                         |
| Total Revenues                                                                                                                                                    | \$36,335,000              | \$38,750,000              | \$40,950,000              | \$43,620,000              | \$46,295,000              | \$48,865,000              |
| Total Expenditures <i>(FY 2023 - Budgeted)</i><br>(FY 2024-28 Prior Year Projected)                                                                               | \$37,310,000              | \$37,310,000              | \$39,285,000              | \$41,325,000              | \$43,975,000              | \$46,575,000              |
| Salary Increases (3)                                                                                                                                              |                           | 1,250,000                 | 875,000                   | 1,000,000                 | 1,000,000                 | 1,100,000                 |
| Benefits Increases                                                                                                                                                |                           | 320,000                   | 240,000                   | 250,000                   | 250,000                   | 260,000                   |
| Early Retirement Expenses                                                                                                                                         |                           | (145,000)                 | 0                         | 100,000                   | 50,000                    | 0                         |
| Savings From Retirees                                                                                                                                             |                           | (75,000)                  | (75,000)                  | (100,000)                 | (100,000)                 | (100,000)                 |
| ESSER Federal Expenses                                                                                                                                            |                           | (950,000)                 | 0                         | 0                         | 0                         | 0                         |
| Additional Staff                                                                                                                                                  |                           | 1,225,000                 | 900,000                   | 900,000                   | 1,000,000                 | 1,000,000                 |
| Other (Supplies, P/C Insurance, Utilities, etc.)                                                                                                                  |                           | 250,000                   | 100,000                   | 150,000                   | 150,000                   | 150,000                   |
| Operational Costs of Additional Buildings                                                                                                                         |                           | 100,000                   | 0                         | 350,000                   | 250,000                   | 0                         |
| Total Expenditures                                                                                                                                                | \$37,310,000              | \$39,285,000              | \$41,325,000              | \$43,975,000              | \$46,575,000              | \$48,985,000              |
| Budget Surplus/(Deficit)                                                                                                                                          | (\$975,000)               | (\$535,000)               | (\$375,000)               | (\$355,000)               | (\$280,000)               | (\$120,000)               |
| Estimated Fund Balance @ year end                                                                                                                                 | \$7,600,000<br><b>21%</b> | \$7,300,000<br><b>19%</b> | \$7,200,000<br><b>17%</b> | \$7,100,000<br><b>16%</b> | \$7,100,000<br><b>15%</b> | \$7,300,000<br><b>15%</b> |
| Assumes federal revenue remains stable.<br>Schedule is for projection purposes only. It is in no way intended to reflect actual negotiations with teachers union. |                           |                           |                           |                           |                           |                           |
| (1) Enrollment Increases                                                                                                                                          | 116                       | 165                       | 155                       | 205                       | 190                       | 160                       |
| Total Enrollment                                                                                                                                                  | 4,982                     | 5,147                     | 5,302                     | 5,507                     | 5,697                     | 5,857                     |
| (2) State Aid % Increases                                                                                                                                         | 6.00%                     | 5.00%                     | 3.00%                     | 3.00%                     | 3.00%                     | 3.00%                     |
| (3) Salary % Increases                                                                                                                                            | 6.50%                     | 5.00%                     | 3.50%                     | 4.00%                     | 4.00%                     | 4.00%                     |
| (4) Benefits % Increases(Health, Dental, W/C)                                                                                                                     | 10.00%                    | 8.00%                     | 6.00%                     | 6.00%                     | 6.00%                     | 6.00%                     |
| Por Student Allocation                                                                                                                                            | ¢6 655                    | 000 32                    | ¢7 100                    | ¢7 /1/                    | ¢7 626                    | ¢7 965                    |