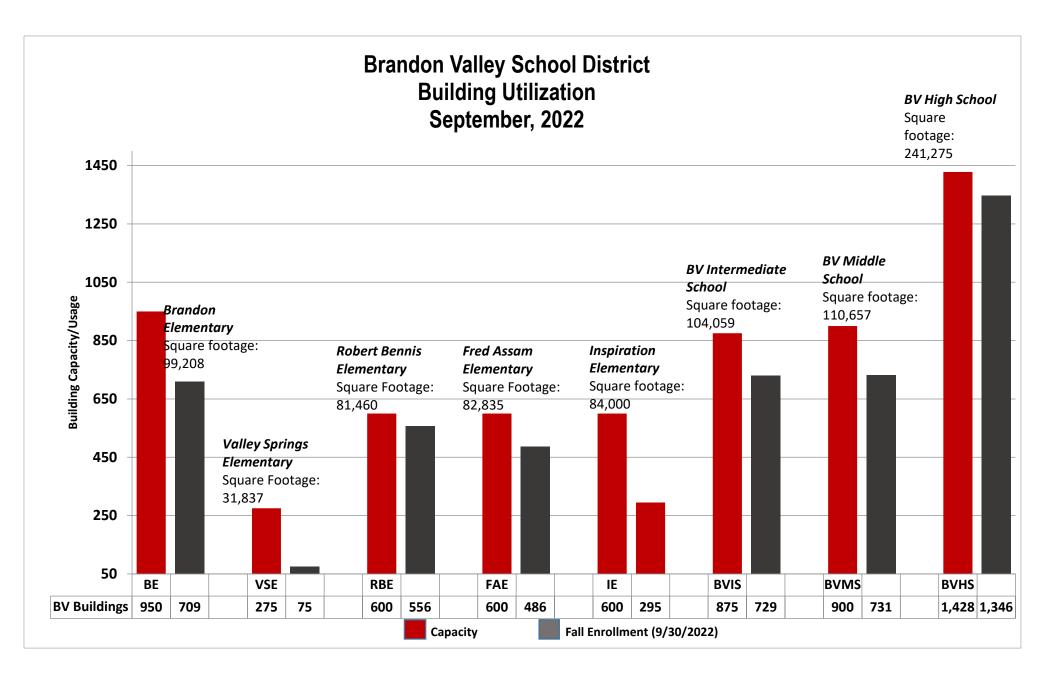

| 4,726        |
| 2021-22                           | 90                                                   | 721                                 | 577                                                 | 447                                              | 239                              | 718                                              | 720                     | 1389                  | 4,901        |
| 2022-23                           | 75                                                   | 712                                 | 563                                                 | 486                                              | 295                              | 735                                              | 741                     | 1408                  | 5,015        |



### BRANDON VALLEY SCHOOL DISTRICT 49-2 Enrollment Projections (Not including out of district placements)

| <u>2022-23</u>