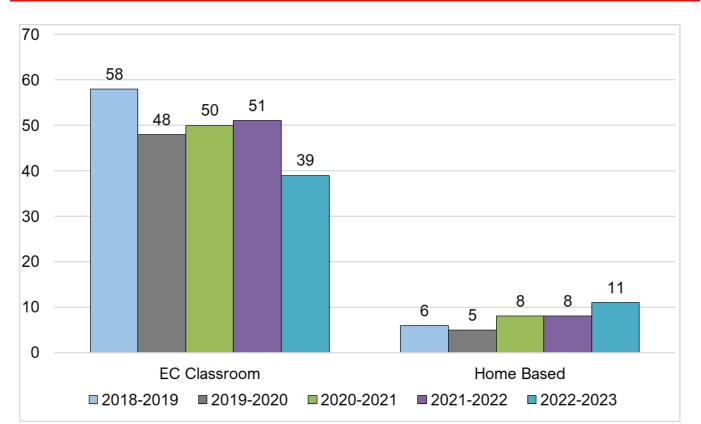

### Brandon Valley School District 49-2 General Fund Projections 12/31/2022

| -                                                                                                                                                                 | 2022-23                   | 2023-24                   | 2024-25                   | 2025-26                   | 2026-27                   | 2027-28                   |
|-------------------------------------------------------------------------------------------------------------------------------------------------------------------|---------------------------|---------------------------|---------------------------|---------------------------|---------------------------|---------------------------|
| Total Revenues <i>(FY 2023 - Budgeted)</i><br><i>(FY 2024-28 Prior Year Projected)</i><br>Additional Funding from Student                                         | \$36,785,000              | \$36,335,000              | \$38,750,000              | \$40,950,000              | \$43,620,000              | \$46,295,000              |
| Enrollment Increase (1)                                                                                                                                           | (450,000)                 | 1,155,000                 | 1,115,000                 | 1,520,000                 | 1,450,000                 | 1,260,000                 |
| State Aid Increase (2)                                                                                                                                            | (,,                       | 1,675,000                 | 1,085,000                 | 1,150,000                 | 1,225,000                 | 1,310,000                 |
| ESSER Federal Revenue                                                                                                                                             |                           | (815,000)                 | 0                         | 0                         | 0                         | 0                         |
| Other Revenue Equalization                                                                                                                                        |                           | 100,000                   | 0                         | 0                         | 0                         | 0                         |
| Increased Capital Outlay "Flexibility"                                                                                                                            |                           | 300,000                   | 0                         | 0                         | 0                         | 0                         |
| Total Revenues                                                                                                                                                    | \$36,335,000              | \$38,750,000              | \$40,950,000              | \$43,620,000              | \$46,295,000              | \$48,865,000              |
| Total Expenditures <i>(FY 2023 - Budgeted)</i><br>(FY 2024-28 Prior Year Projected)                                                                               | \$37,310,000              | \$37,310,000              | \$39,285,000              | \$41,325,000              | \$43,975,000              | \$46,575,000              |
| Salary Increases (3)                                                                                                                                              |                           | 1,250,000                 | 875,000                   | 1,000,000                 | 1,000,000                 | 1,100,000                 |
| Benefits Increases                                                                                                                                                |                           | 320,000                   | 240,000                   | 250,000                   | 250,000                   | 260,000                   |
| Early Retirement Expenses                                                                                                                                         |                           | (145,000)                 | 0                         | 100,000                   | 50,000                    | 0                         |
| Savings From Retirees                                                                                                                                             |                           | (75,000)                  | (75,000)                  | (100,000)                 | (100,000)                 | (100,000)                 |
| ESSER Federal Expenses                                                                                                                                            |                           | (950,000)                 | 0                         | 0                         | 0                         | 0                         |
| Additional Staff                                                                                                                                                  |                           | 1,225,000                 | 900,000                   | 900,000                   | 1,000,000                 | 1,000,000                 |
| Other (Supplies, P/C Insurance, Utilities, etc.)                                                                                                                  |                           | 250,000                   | 100,000                   | 150,000                   | 150,000                   | 150,000                   |
| Operational Costs of Additional Buildings                                                                                                                         |                           | 100,000                   | 0                         | 350,000                   | 250,000                   | 0                         |
| Total Expenditures                                                                                                                                                | \$37,310,000              | \$39,285,000              | \$41,325,000              | \$43,975,000              | \$46,575,000              | \$48,985,000              |
| Budget Surplus/(Deficit)                                                                                                                                          | (\$975,000)               | (\$535,000)               | (\$375,000)               | (\$355,000)               | (\$280,000)               | (\$120,000)               |
| Estimated Fund Balance @ year end                                                                                                                                 | \$7,600,000<br><b>21%</b> | \$7,300,000<br><b>19%</b> | \$7,200,000<br><b>17%</b> | \$7,100,000<br><b>16%</b> | \$7,100,000<br><b>15%</b> | \$7,300,000<br><b>15%</b> |
| Assumes federal revenue remains stable.<br>Schedule is for projection purposes only. It is in no way intended to reflect actual negotiations with teachers union. |                           |                           |                           |                           |                           |                           |
| (1) Enrollment Increases                                                                                                                                          | 116                       | 165                       | 155                       | 205                       | 190                       | 160                       |
| Total Enrollment                                                                                                                                                  | 4,982                     | 5,147                     | 5,302                     | 5,507                     | 5,697                     | 5,857                     |
| (2) State Aid % Increases                                                                                                                                         | 6.00%                     | 5.00%                     | 3.00%                     | 3.00%                     | 3.00%                     | 3.00%                     |
| (3) Salary % Increases                                                                                                                                            | 6.50%                     | 5.00%                     | 3.50%                     | 4.00%                     | 4.00%                     | 4.00%                     |
| (4) Benefits % Increases(Health, Dental, W/C)                                                                                                                     | 10.00%                    | 8.00%                     | 6.00%                     | 6.00%                     | 6.00%                     | 6.00%                     |
| Por Student Allocation                                                                                                                                            | ¢6 655                    | 000 32                    | ¢7 100                    | ¢7 /1/                    | ¢7 626                    | ¢7 965                    |